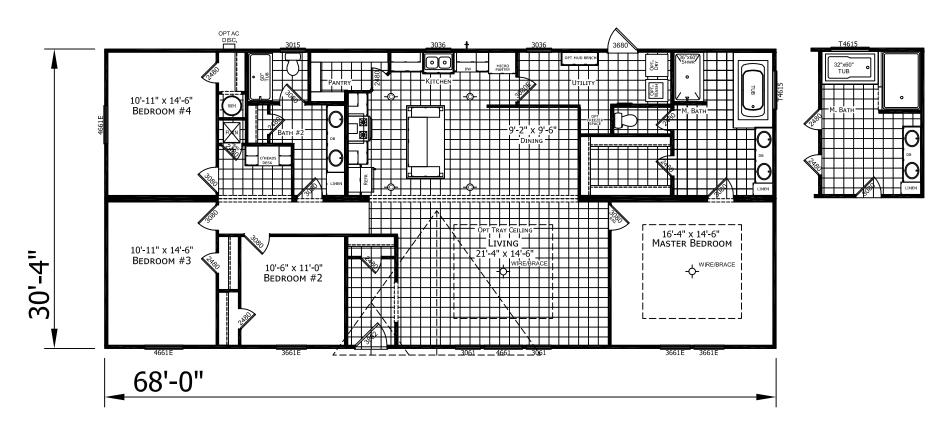

## **Annabella**

Innovation Series - Multi Section

2,062 SQ. FT. (Approximate) 4 Bedrooms, 2 Baths

Last Updated: 5-25-21

**FACTORY SELECT HOMES** 4890 W. Main St. Farmington, NM 87401