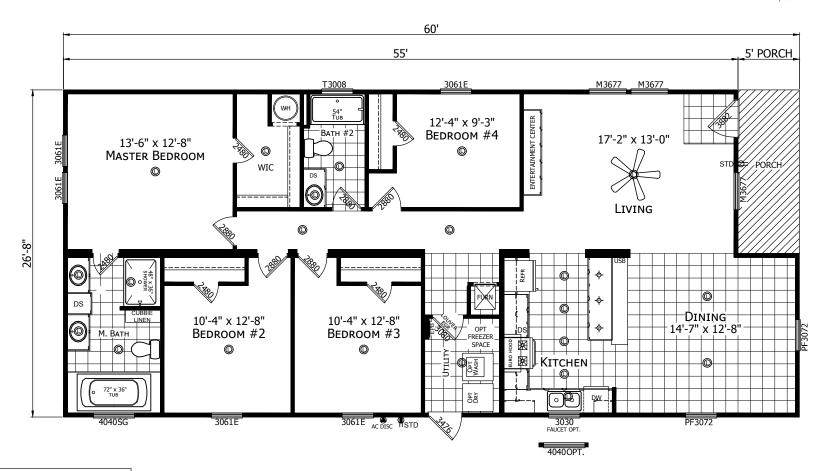

## **Anders**

Select Series - Multi Section by Champion Homes | Burleson, TX 1,600 SQ. FT. (Approximate) 4 Bedroom, 2 Bath

Last Updated: 6-14-21

**FACTORY SELECT HOMES** 4890 W. Main St. Farmington, NM 87401