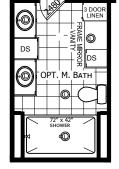

## **Anders**

Select Series - Multi Section by Champion Homes | Burleson, TX 1,600 SQ. FT. (Approximate) 4 Bedroom, 2 Bath

Last Updated: 6-14-21

**FACTORY SELECT HOMES** 4890 W. Main St. Farmington, NM 87401