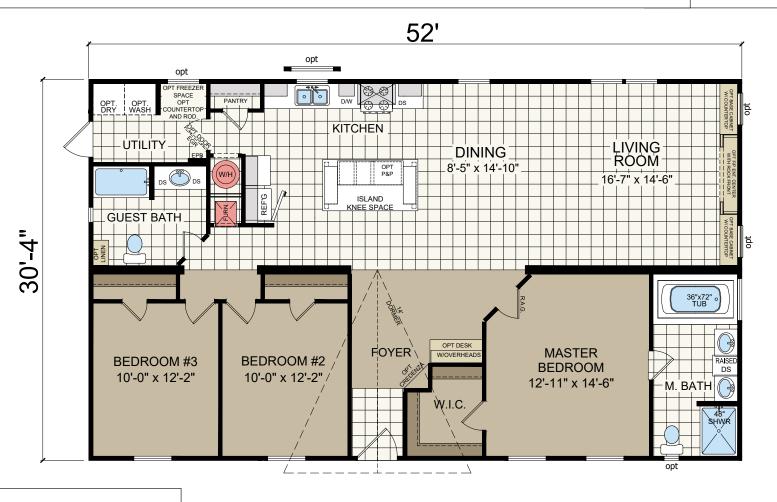

## **Amberly**

Select Series - Multi Section by Champion Homes | Burleson, TX

1,577 SQ. FT. (Approximate) 2 Bedroom, 1 Bath

Last Updated: 6-14-21

**FACTORY SELECT HOMES** 4890 W. Main St. Farmington, NM 87401