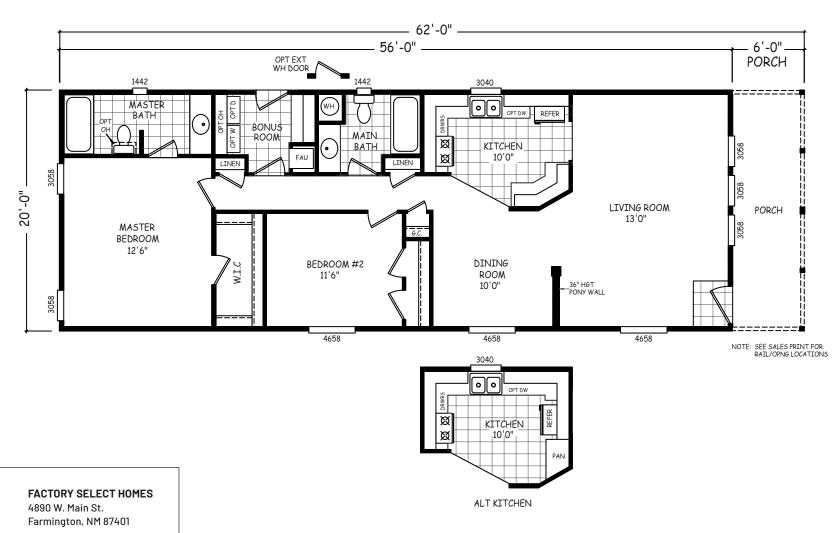

## **Alona**

**GS Series** 

1,120 SQ. FT. (Approximate) 2 Bedrooms, 2 Baths

Last Updated: 11-19-20