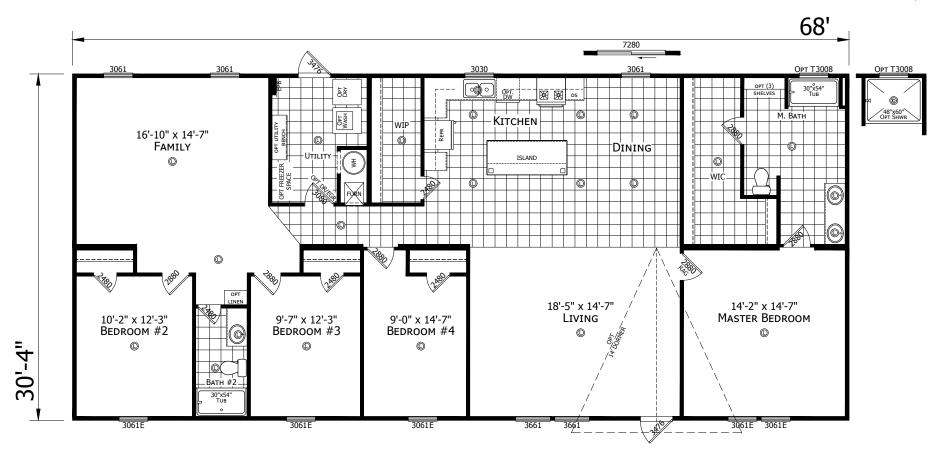

## **Ainsworth**

Redman Classic Series - Multi Section by Champion Homes | Burleson, TX **2,063 SQ. FT.** (Approximate) 4 Bedroom, 2 Bath

Last Updated: 6-14-21

**FACTORY SELECT HOMES** 4890 W. Main St. Farmington, NM 87401