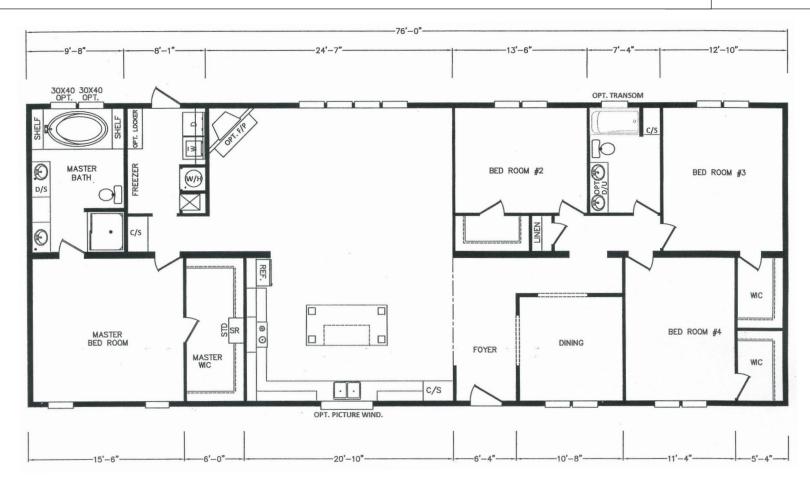

## **Vancleave**

MD Series - Multi-Sections

2,280 SQ. FT. (Approximate) 4 Bedroom, 2 Bath

Last Updated: 2-23-24

**FACTORY SELECT HOMES** 535 Highway 35 South Carthage, MS 39051