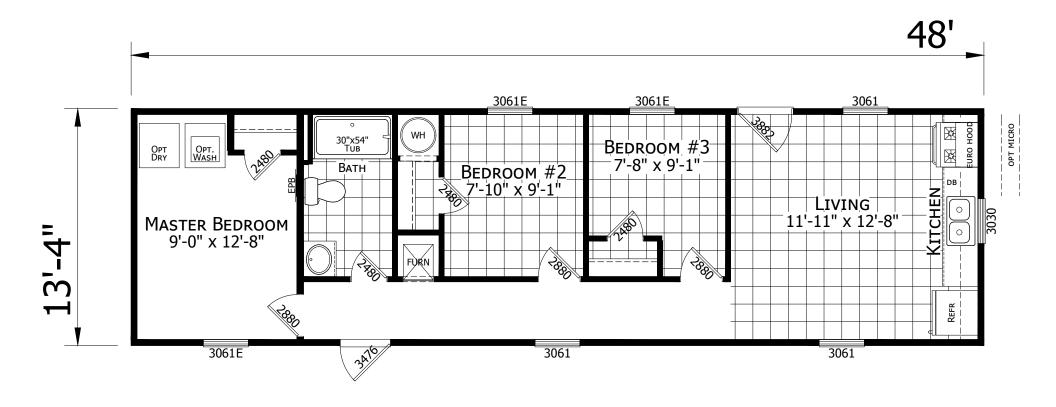

## **Thrifty 3**

Select Series by Champion Homes | Burleson, TX

640 SQ. FT. (Approximate) 3 Bedroom, 1 Bath

Last Updated: 6-1-21