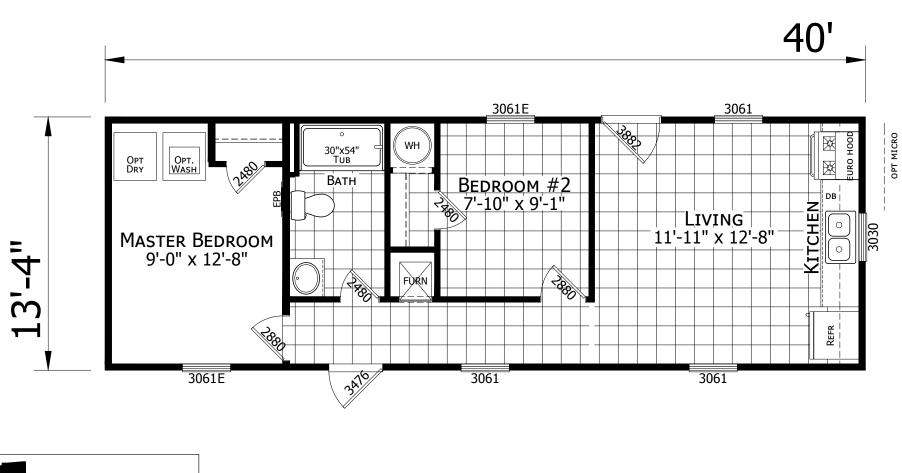

## Thrifty 2

Select Series by Champion Homes | Burleson, TX 533 SQ. FT. (Approximate) 2 Bedroom, 1 Bath

Last Updated: 6-1-21

 ★ 535 Highway 35 South Carthage, MS 39051