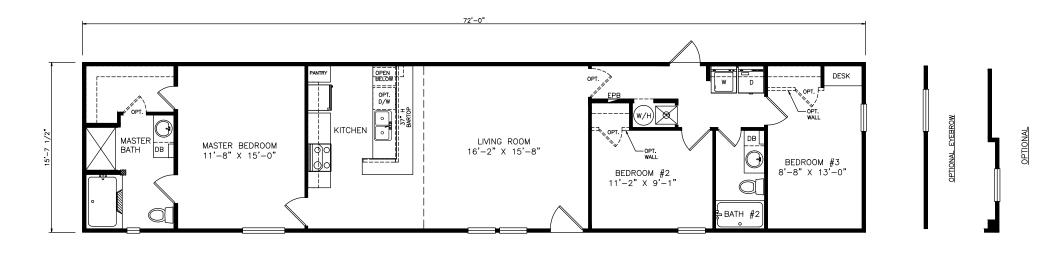

## **Sumrall**

Classic Series

1,130 SQ. FT. (Approximate) 3 Bedroom, 2 Bath

Last Updated: 11-4-21