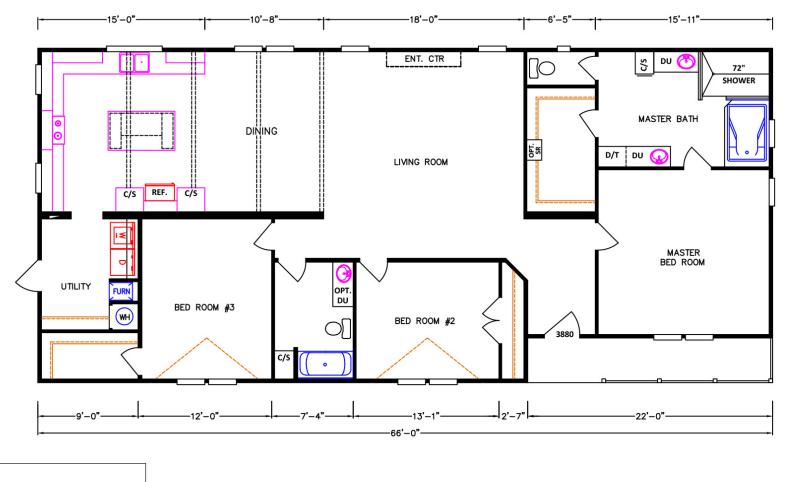

## **MD Series**

1,980 SQ. FT. (Approximate) 3 Bedroom, 2 Bath

Last Updated: 2-23-24

MANUFACTURED BY

ΚΑΒϹΟ

BUILDERS

FACTORY SELECT HOMES 535 Highway 35 South Carthage, MS 39051