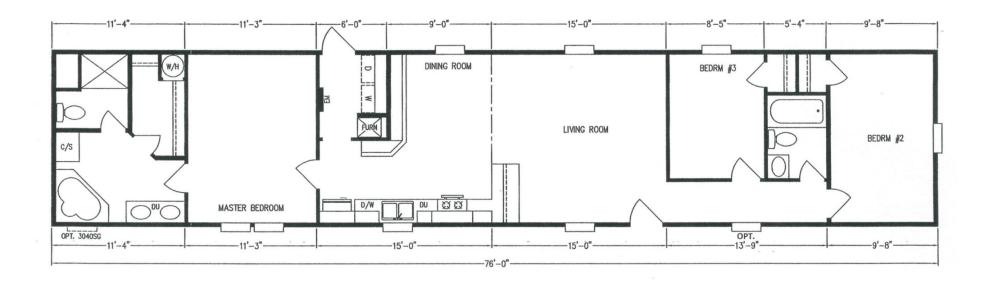

## Ridgeland

MD Series - Single Sections

1,140 SQ. FT. (Approximate) 3 Bedroom, 2 Bath

Last Updated: 2-23-24