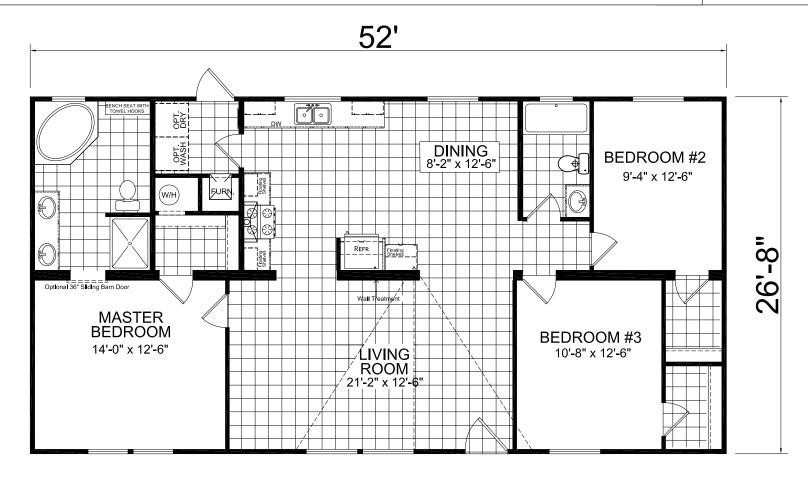

## Reedy

Ridgecrest Series by Champion Homes | Dresden, TN 1,386 SQ. FT. (Approximate) 3 Bedroom, 2 Bath

Last Updated: 1-5-21

**FACTORY SELECT HOMES** 535 Highway 35 South Carthage, MS 39051