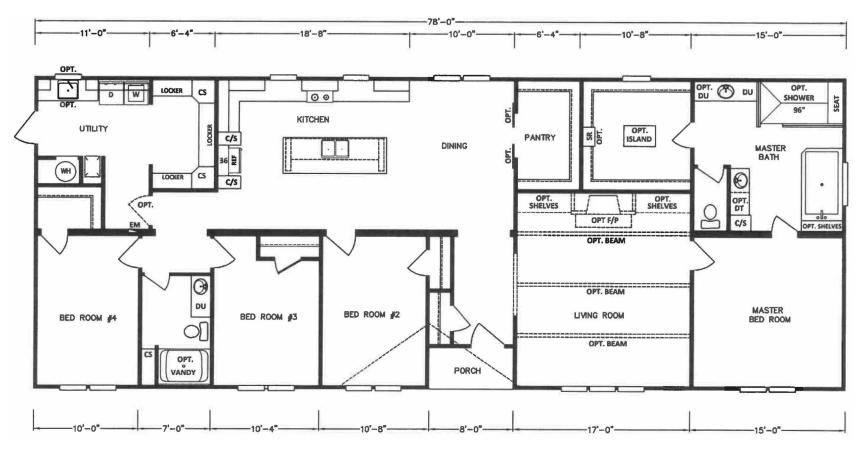

## Reddy

**KB Series - Multi-Sections** 

2,340 SQ. FT. (Approximate) 4 Bedroom, 2 Bath

Last Updated: 2-23-24