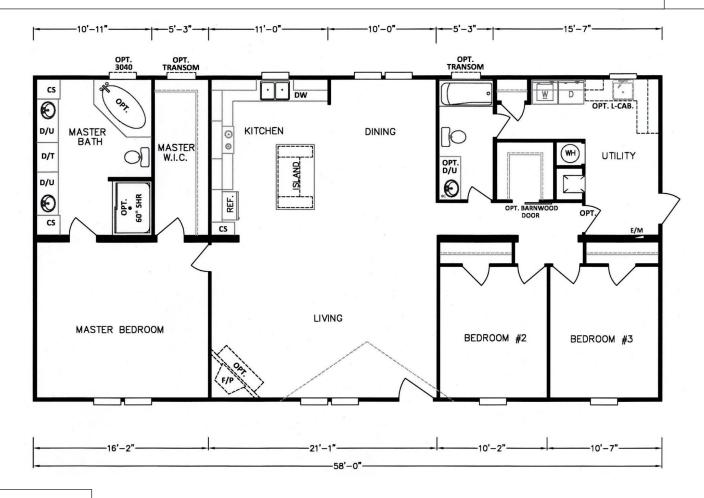

## **Perkinston**

MD Series - Multi-Sections

1,740 SQ. FT. (Approximate) 3 Bedroom, 2 Bath

Last Updated: 2-23-24

FACTORY SELECT HOMES 535 Highway 35 South Carthage, MS 39051