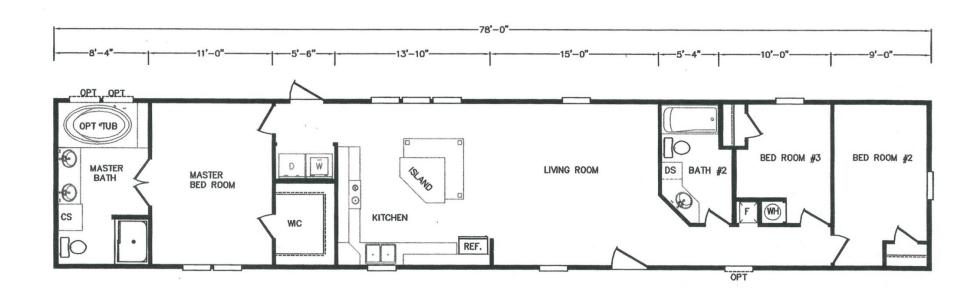

## **Olive Branch**

MD Series - Single Sections

1,170 SQ. FT. (Approximate) 3 Bedroom, 2 Bath

Last Updated: 2-23-24