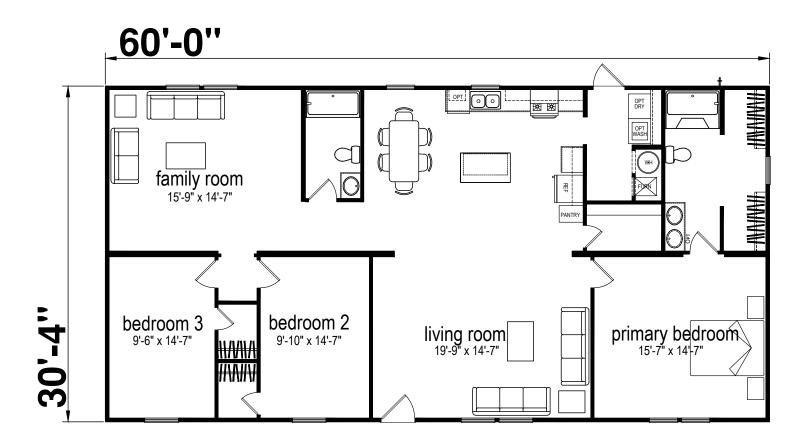

## **Marquand**

Prime Series by Champion Homes | Benton, KY 1,820 SQ. FT. (Approximate) 3 Bedroom, 2 Bath

Last Updated: 8-22-23