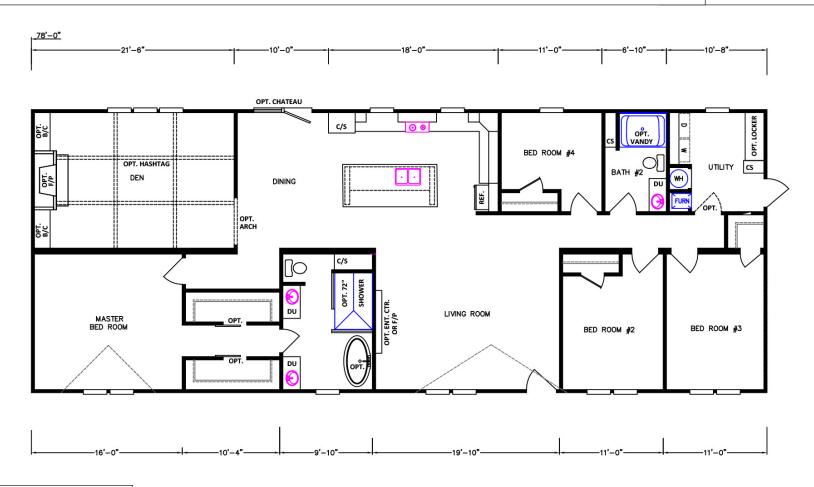

## Maben

**KB Series - Multi-Sections** 

2,340 SQ. FT. (Approximate) 4 Bedroom, 2 Bath

Last Updated: 2-23-24