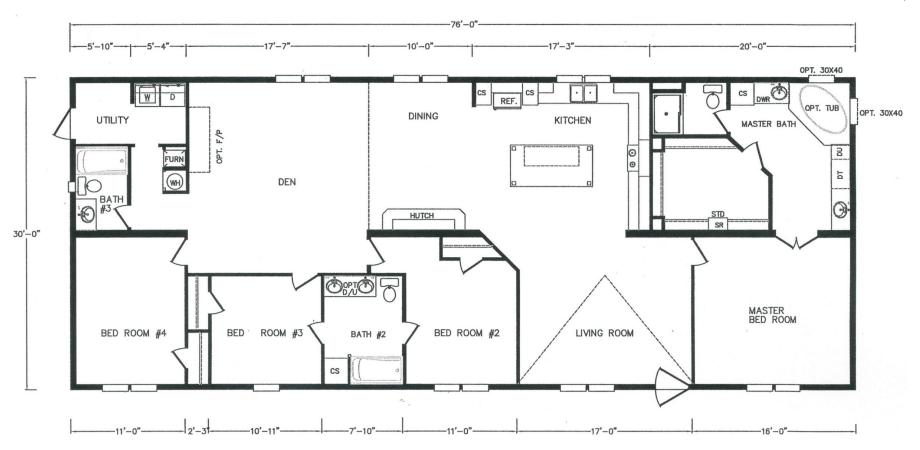

## Lucedale

MD Series - Multi-Sections

2,280 SQ. FT. (Approximate) 4 Bedroom, 3 Bath

Last Updated: 2-23-24