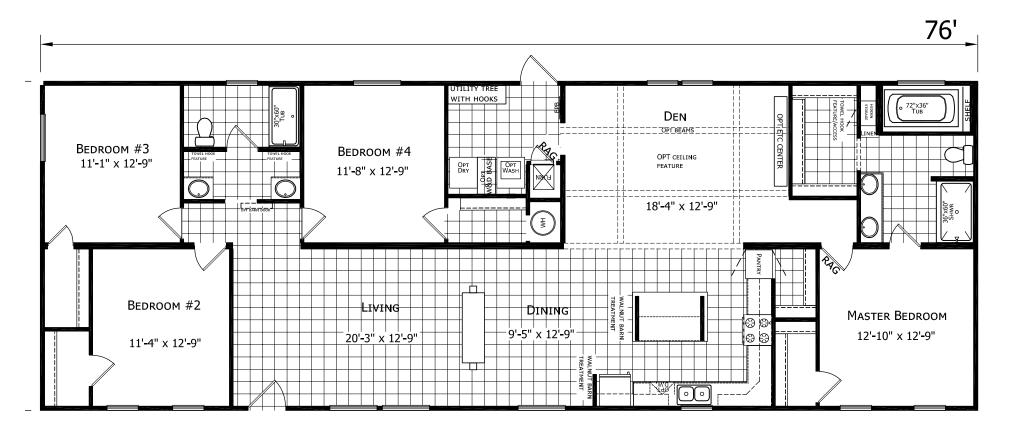

## Lindgren

Commonwealth Series by Champion Homes | Dresden, TN **2,027 SQ. FT.** (Approximate) 4 Bedroom, 2 Bath

Last Updated: 6-1-21