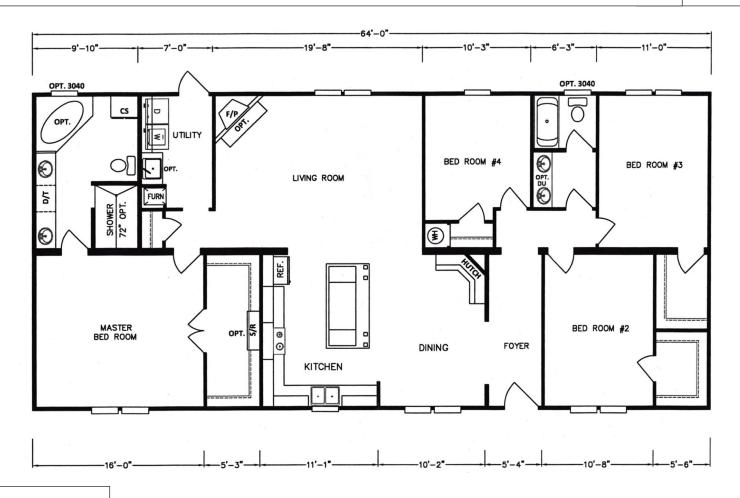

## Laurel

MD Series - Multi-Sections

1,920 SQ. FT. (Approximate) 4 Bedroom, 2 Bath

Last Updated: 2-23-24

FACTORY SELECT HOMES 535 Highway 35 South Carthage, MS 39051