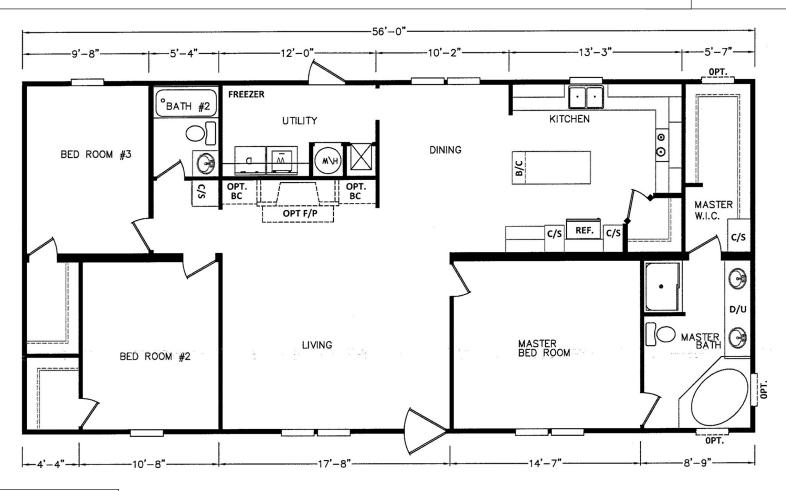

## Latmier

MD Series - Multi-Sections

1,512 SQ. FT. (Approximate) 3 Bedroom, 2 Bath

Last Updated: 2-23-24

FACTORY SELECT HOMES 535 Highway 35 South Carthage, MS 39051