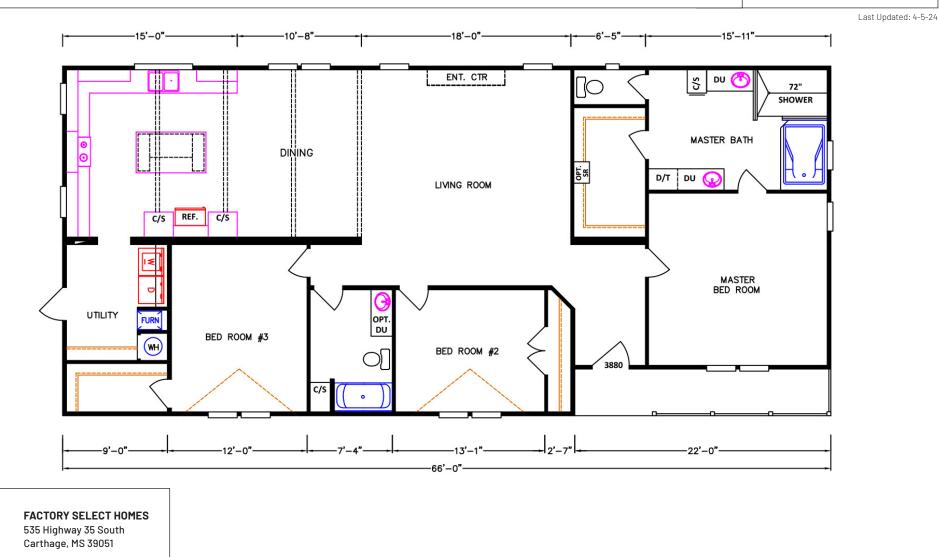

## **KB Series - Multi-Sections**

1,980 SQ. FT. (Approximate) 3 Bedroom, 2 Bath

MANUFACTURED BY

KABCO

BUILDERS