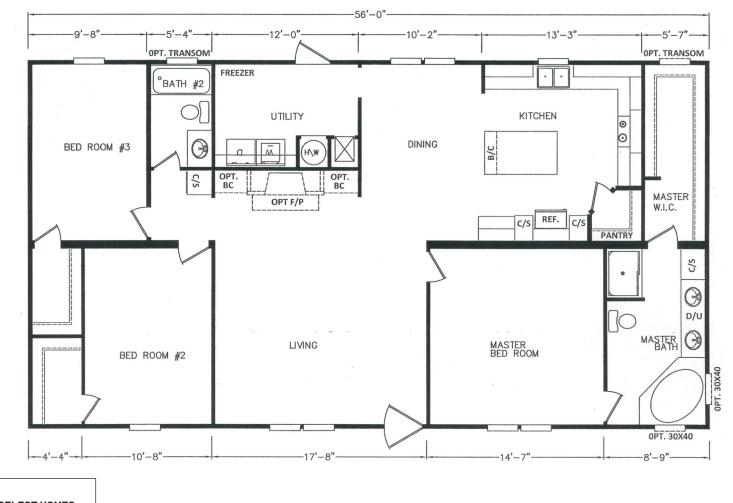

## **MD Series - Multi-Sections**

1,680 SQ. FT. (Approximate) 3 Bedroom, 2 Bath

Last Updated: 7-16-24

**FACTORY SELECT HOMES** 535 Highway 35 South Carthage, MS 39051