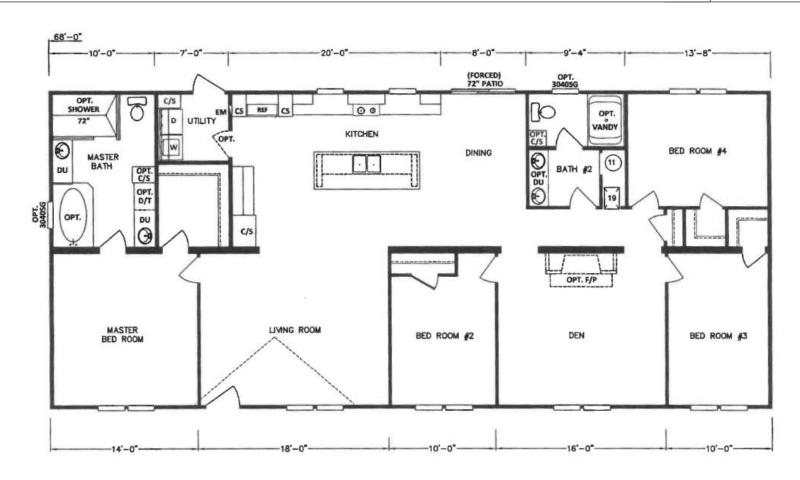

## **Hattiesburg**

**MD Series** 

2,040 SQ. FT. (Approximate) 4 Bedroom, 2 Bath

Last Updated: 2-23-24