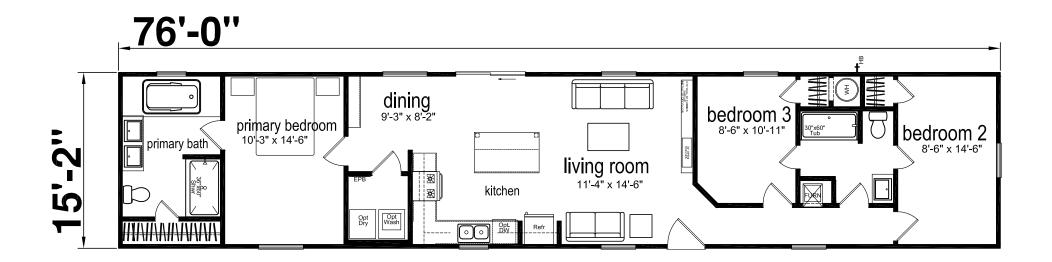

## Harleyville

Ascend Series by Champion Homes | Dresden, TN 1,153 SQ. FT. (Approximate) 3 Bedrooms, 2 Baths

Last Updated: 6-21-23