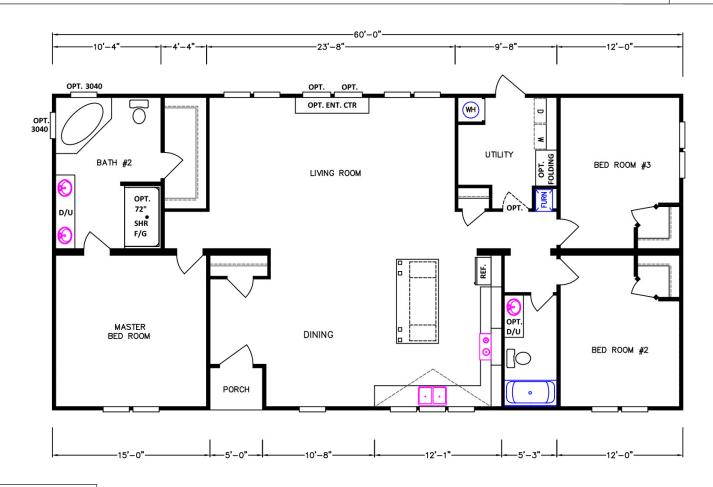

## **Gulfport**

**MD Series** 

1,800 SQ. FT. (Approximate) 3 Bedroom, 2 Bath

Last Updated: 2-23-24