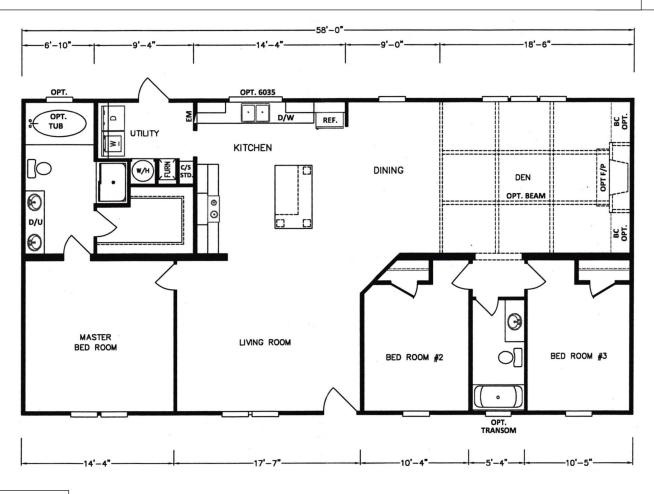

## **Greenwood**

MD Series - Multi-Sections

1,740 SQ. FT. (Approximate) 3 Bedroom, 2 Bath

Last Updated: 2-23-24

FACTORY SELECT HOMES 535 Highway 35 South Carthage, MS 39051