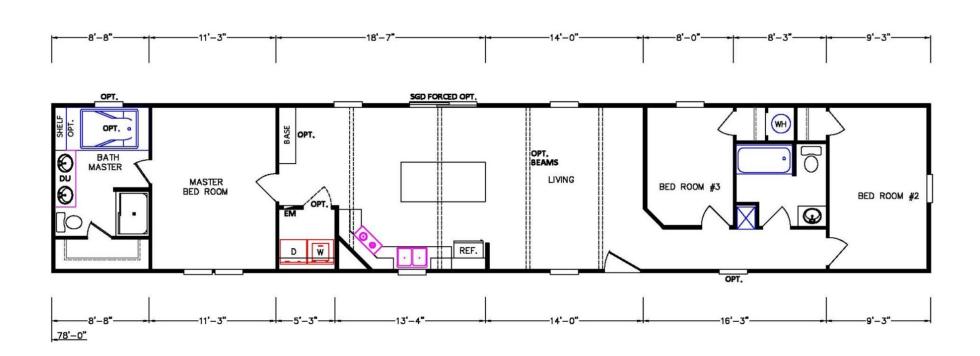

## Greenville

MD Series - Single Sections

1,170 SQ. FT. (Approximate) 3 Bedroom, 2 Bath

Last Updated: 2-23-24