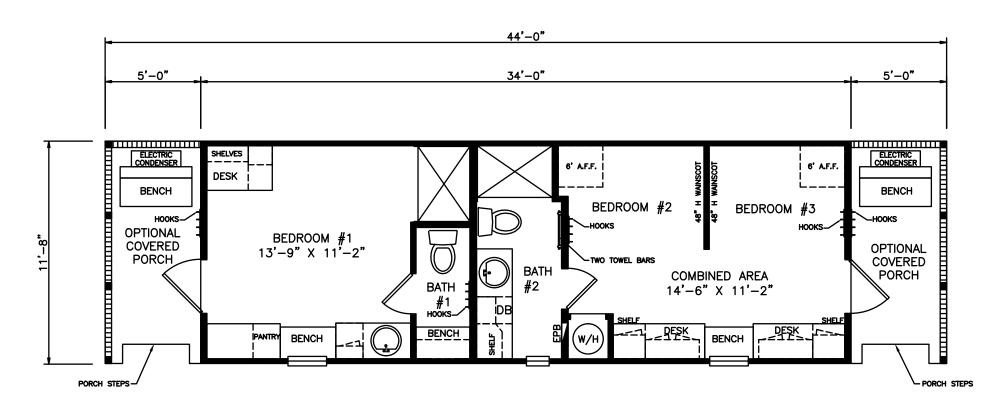

## **Eckford**

Select Series

399 SQ. FT. (Approximate) 3 Bedroom, 2 Bath

Last Updated: 11-5-21