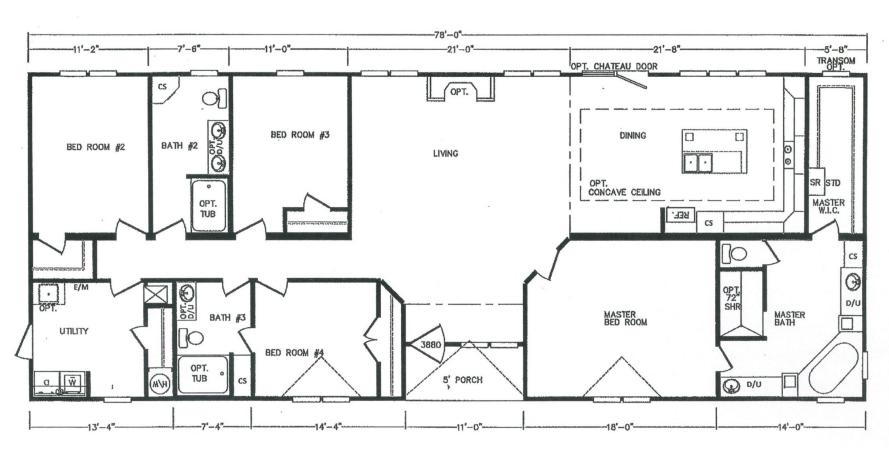

## **Dillard**

**KB Series - Multi-Sections** 

2,340 SQ. FT. (Approximate) 4 Bedroom, 2 Bath

Last Updated: 2-23-24