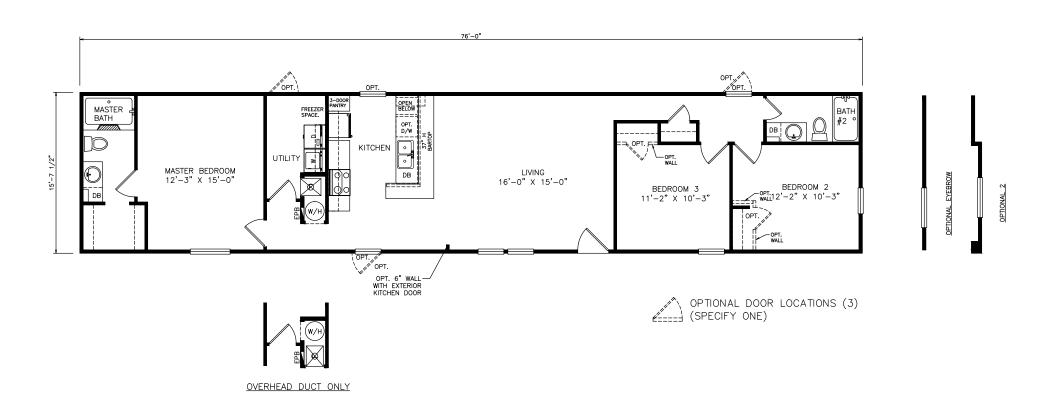

## **Dexterton**

Select Series

1,193 SQ. FT. (Approximate) 3 Bedroom, 2 Bath

Last Updated: 11-5-21