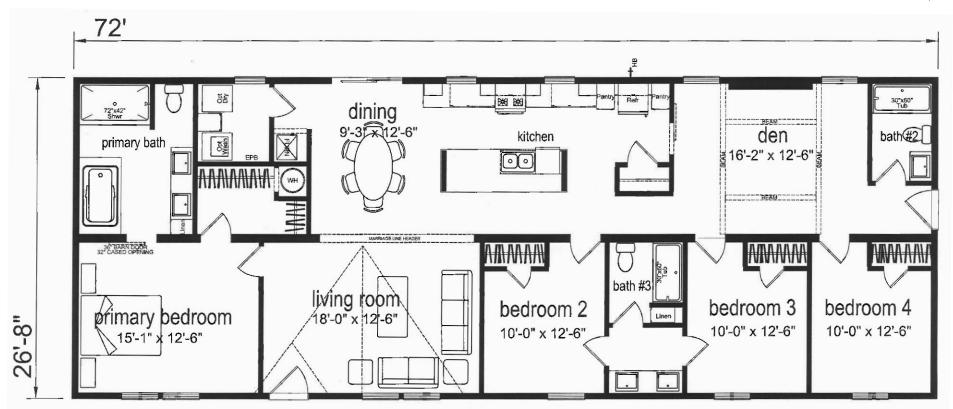

## **Dalmont**

Ascend Series by Champion Homes | Dresden, TN 1,920 SQ. FT. (Approximate) 4 Bedrooms, 2 Baths

Last Updated: 5-16-23