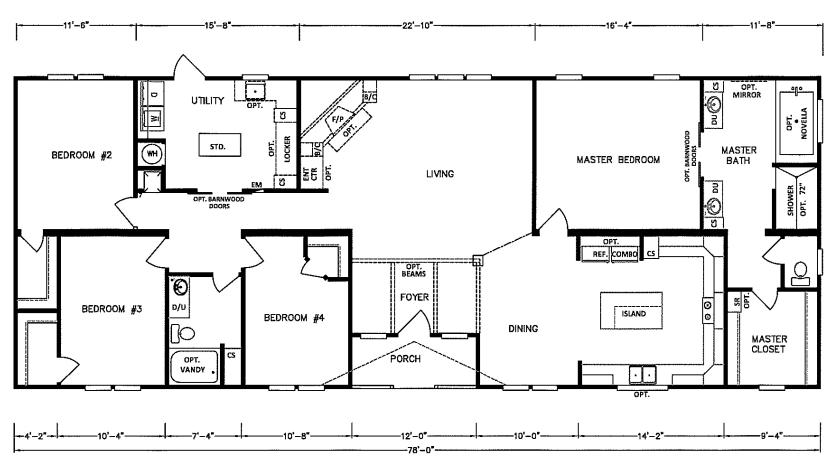

## **Dalamon**

**KB Series - Multi-Sections** 

2,340 SQ. FT. (Approximate) 4 Bedroom, 2 Bath

Last Updated: 2-23-24