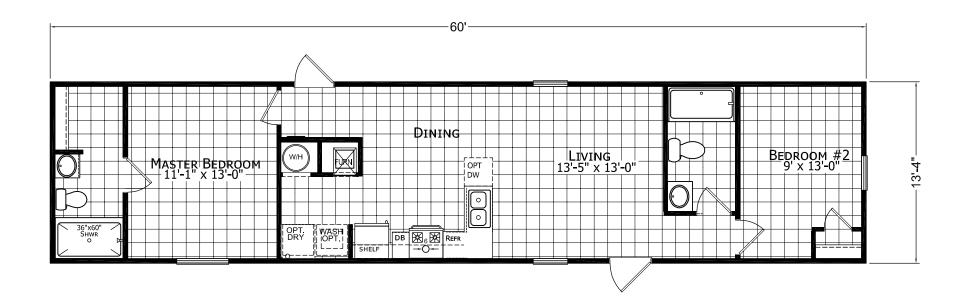

## **Copper Sky**

Commonwealth Series by Champion Homes | Dresden, TN 912 SQ. FT. (Approximate) 2 Bedroom, 2 Bath

Last Updated: 6-1-21