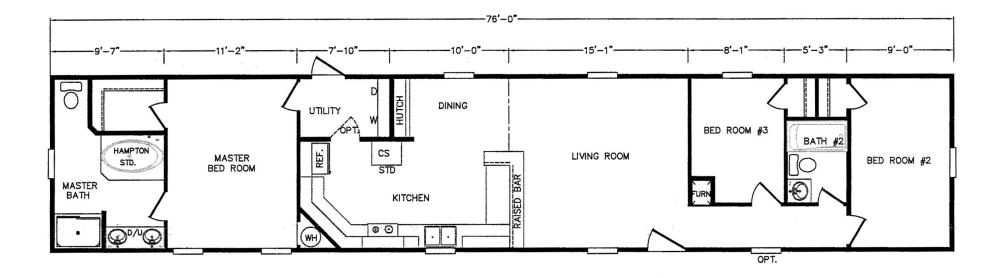

## Clinton

MD Series - Single Sections 1,140 SQ. FT. (Approximate) 3 Bedroom, 2 Bath

Last Updated: 2-23-24

FACTORY SELECT HOMES 535 Highway 35 South Carthage, MS 39051