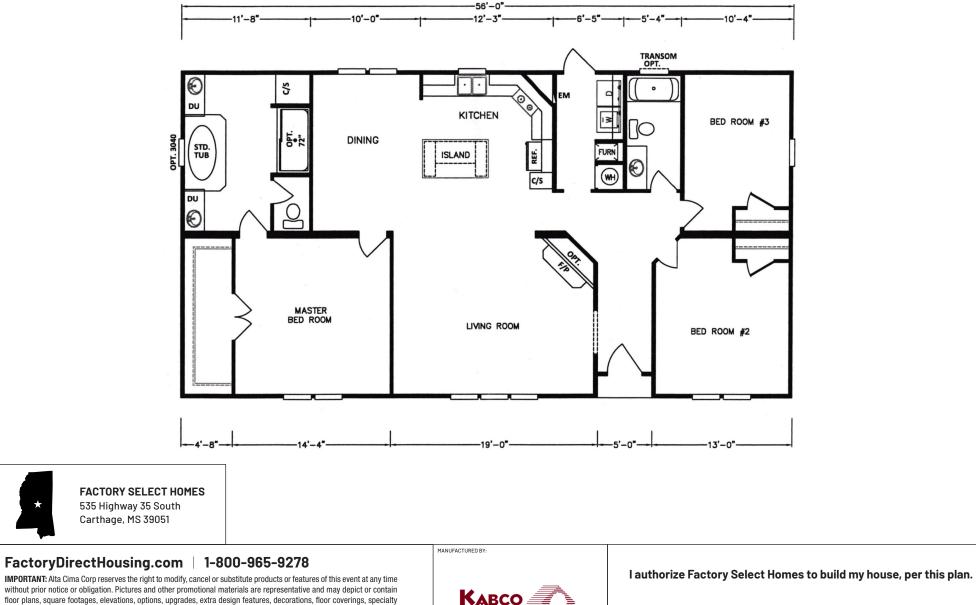

## **MD Series - Multi-Sections**

1,680 SQ. FT. (Approximate) 3 Bedroom, 2 Bath

Last Updated: 2-23-24

BUILDERS

Χ\_

without prior notice or obligation. Pictures and other promotional materials are representative and may depict or contain floor plans, square footages, elevations, options, upgrades, extra design features, decorations, floor coverings, specialty light fixtures, custom paint and wall coverings, window treatments, landscaping, sound and alarm systems, furnishings, appliances, and other designer/decorator features and amenities that are not included as part of the home and/or may not be available at all locations. Home, pricing and community information is subject to change, and homes to prior sale, at any time without notice or obligation. ©2020 Alta Cima Corp. All rights reserved.