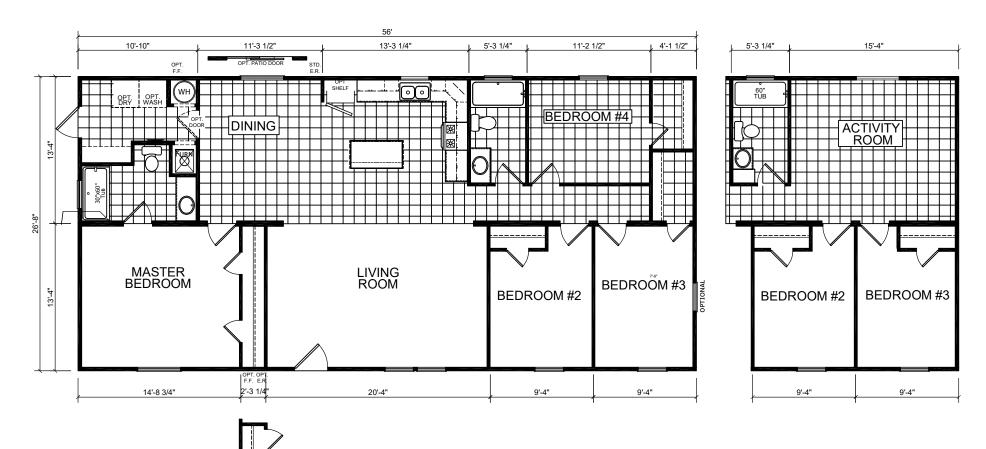

## Commonwealth Series by Champion Homes | Dresden, TN 1,493 SQ. FT. (Approximate) 4 Bedroom, 2 Bath

Last Updated: 6-1-21