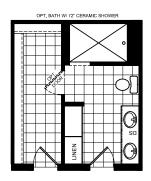

## Catawba

Ridgecrest Series by Champion Homes | Dresden, TN **2,001 SQ. FT.** (Approximate) 4 Bedroom, 2 Bath

Last Updated: 1-5-21

**FACTORY SELECT HOMES** 535 Highway 35 South Carthage, MS 39051