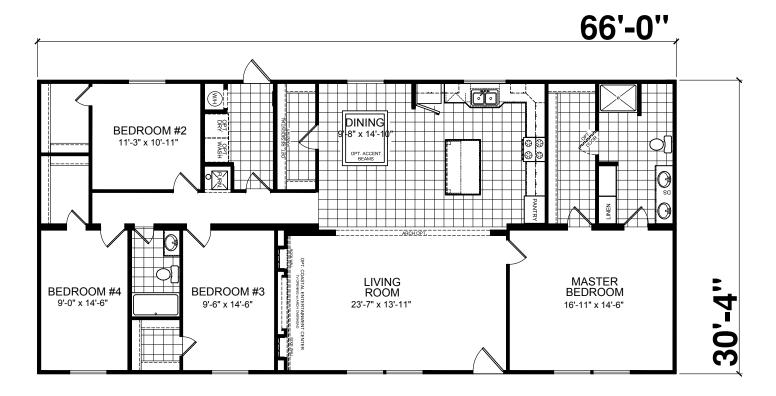

## Catawba

Ridgecrest Series by Champion Homes | Dresden, TN **2,001 SQ. FT.** (Approximate) 4 Bedroom, 2 Bath

Last Updated: 1-5-21

**FACTORY SELECT HOMES** 535 Highway 35 South Carthage, MS 39051