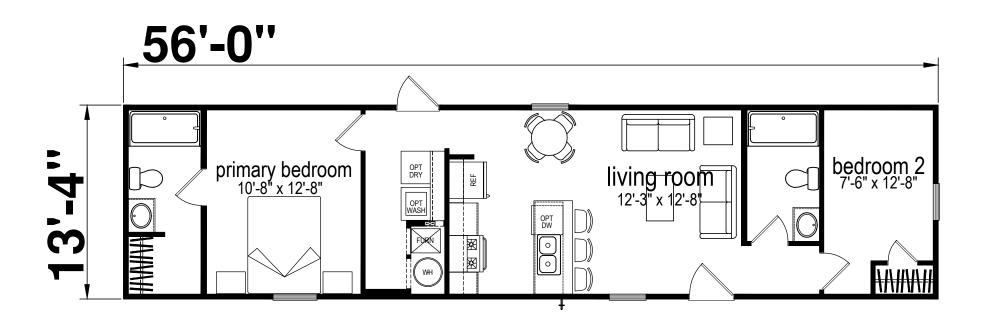

## **Carla Vista**

Prime Series by Champion Homes | Benton, KY 747 SQ. FT. (Approximate) 2 Bedroom, 2 Baths

Last Updated: 8-22-23