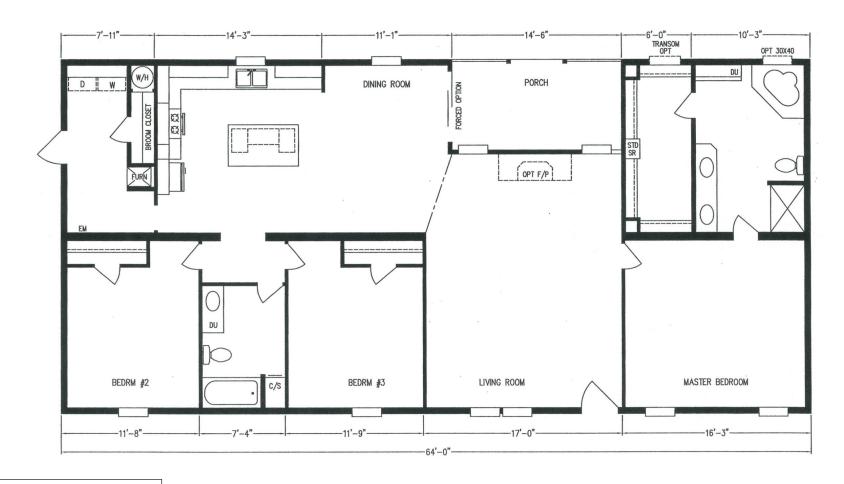

## **Benndale**

MD Series - Multi-Sections

1,920 SQ. FT. (Approximate) 3 Bedroom, 2 Bath

Last Updated: 2-23-24

FACTORY SELECT HOMES 535 Highway 35 South Carthage, MS 39051