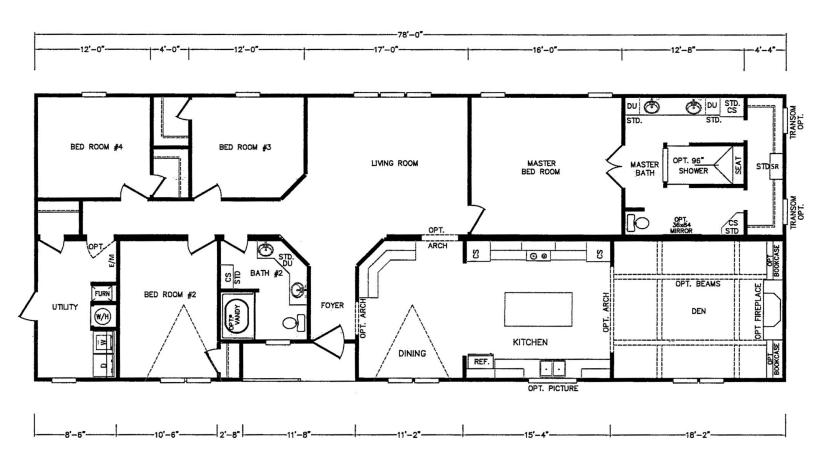

## **Alana**

**KB Series - Multi-Sections** 

2,340 SQ. FT. (Approximate) 4 Bedroom, 2 Bath

Last Updated: 2-23-24