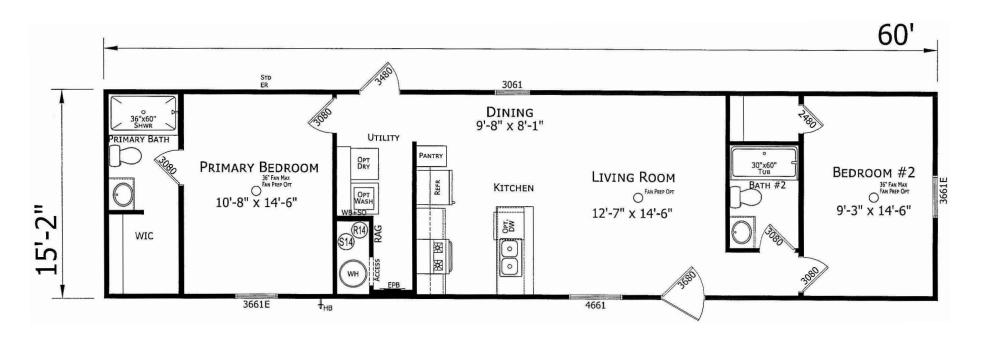

## Wesson

**Prime Series** 

910 SQ. FT. (Approximate) 2 Bedroom, 2 Bath

Last Updated: 1-23-25

## FACTORY SELECT HOMES 19280 Cortez Blvd. Brooksville, FL 34601

NOTE: ROOM SIZES INCLUDE WALL DIMENSIONS AND ARE NOT INDICATIVE OF TRUE NET DIMENSIONS