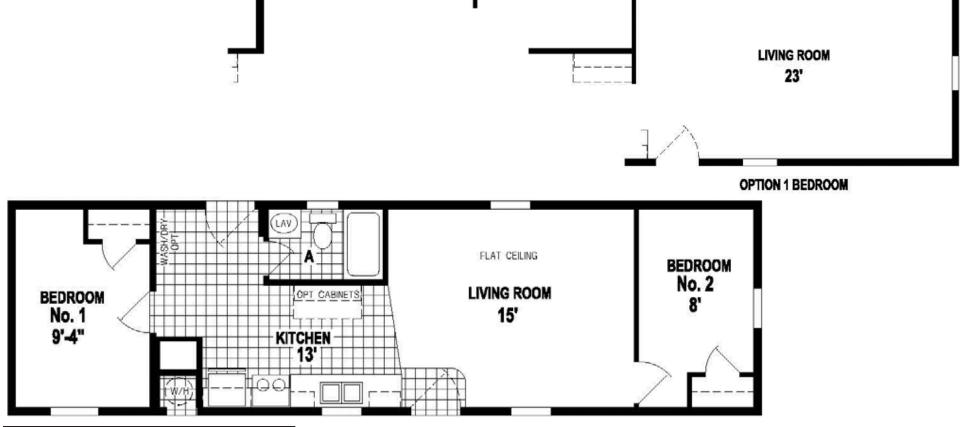

## Wendal

**Silver Springs Limited Series** 

2 Bedrooms, 1 Bath Approx. 656 Sq. Ft.

Last Updated: 3-8-19

| Ta | authorize Factory Expo Home Centers to build my house, per this plan |
|----|----------------------------------------------------------------------|
| ,  | x                                                                    |
|    | Customer Signature/Date                                              |