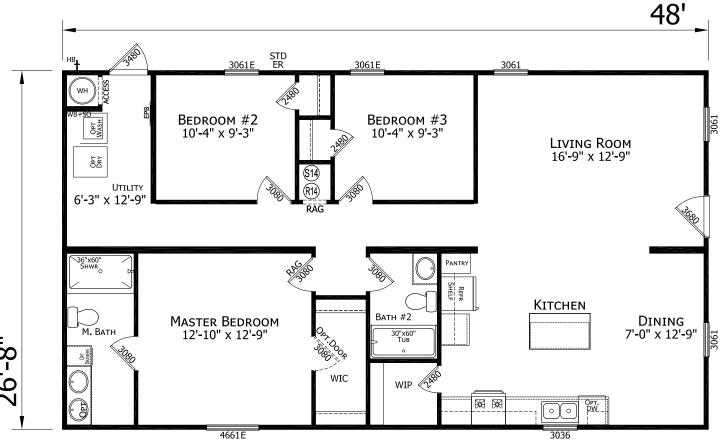

## **Wapello**

**Prime Series** 

1,280 SQ. FT. (Approximate) 3 Bedroom, 2 Bath

Last Updated: 6-21-24

FACTORY SELECT HOMES 19280 Cortez Blvd. Brooksville, FL 34601