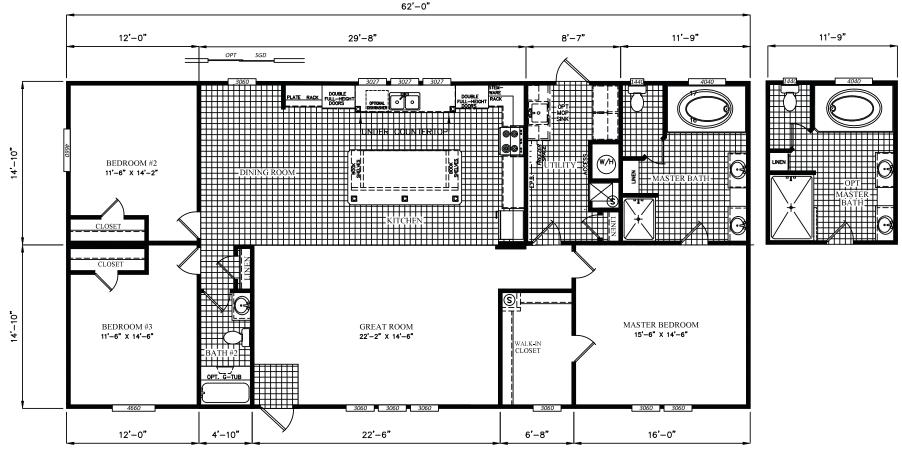

## Wallburg

Freedom Series

1,839 SQ. FT. (Approximate) 3 Bedrooms, 2 Baths

Last Updated: 12-12-22