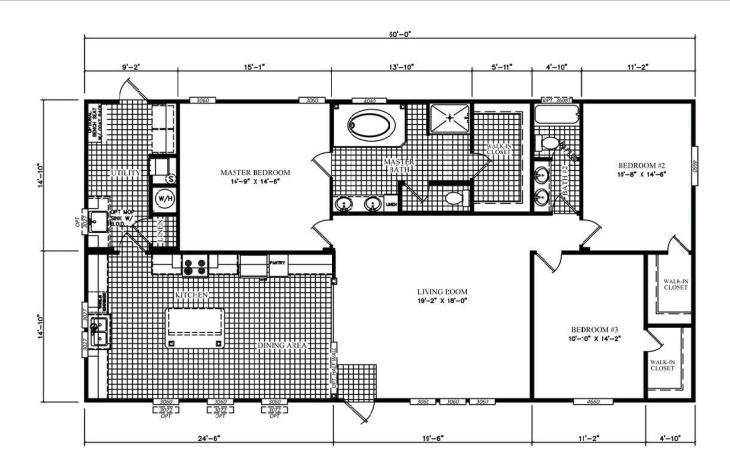

## **Turnersburg**

Freedom Series

1,780 SQ. FT. (Approximate) 3 Bedrooms, 2 Baths

Last Updated: 12-12-22