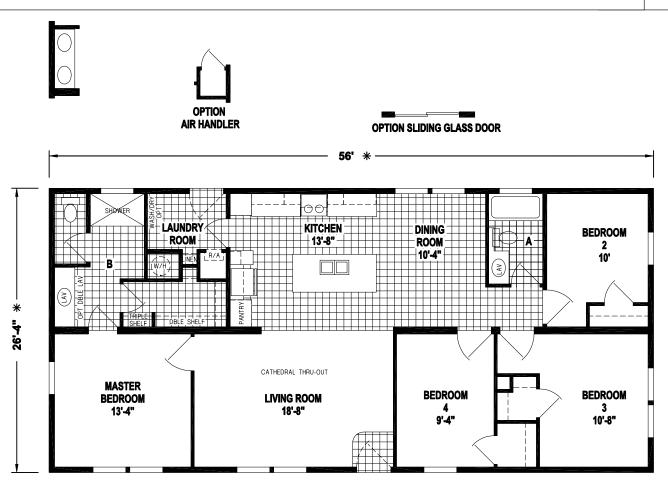

## **Tomoka**

Silver Springs Limited Series

800 SQ. FT. (Approximate) 3 Bedroom, 2 Bath

Last Updated: 4-21-21