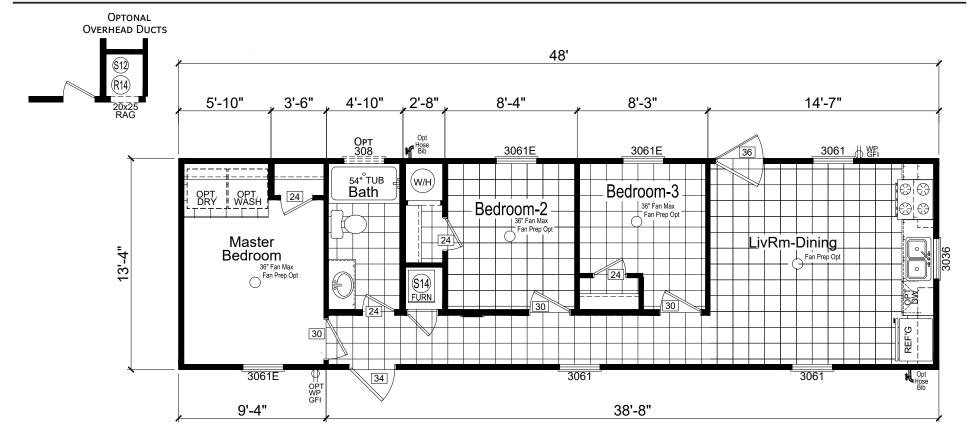

## **Thrifty 3**

Sojourner Series

3 Bedroom, 1 Bath Approx. 640 Sq. Ft.

Last Updated: 7-6-20

| I authorize Factory Expo Home Centers to build my house, per this plan. |                         |
|-------------------------------------------------------------------------|-------------------------|
| x                                                                       |                         |
|                                                                         | Customer Signature/Date |