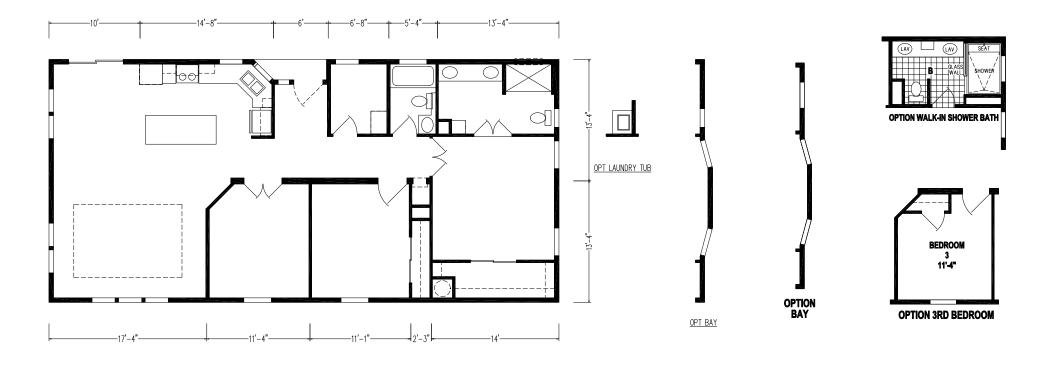

## Thornberry

Silver Springs Limited Series 1,451 SQ. FT. (Approximate) 2 Bedrooms, 2 Baths

Last Updated: 7-5-22

MANUFACTURED BY

FACTORY SELECT HOMES 19280 Cortez Blvd. Brooksville, FL 34601