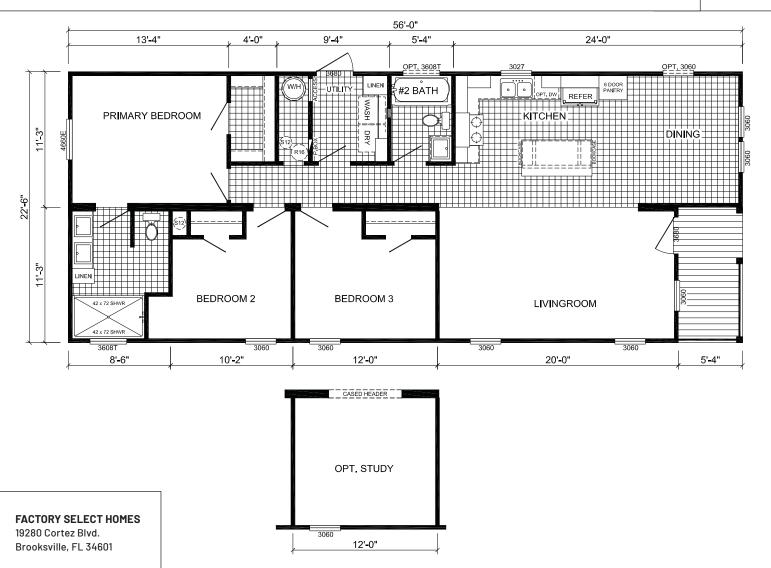

## **Stockton**

**Community Series** 

1,260 SQ. FT. (Approximate) 3 Bedrooms, 2 Baths

Last Updated: 12-12-22